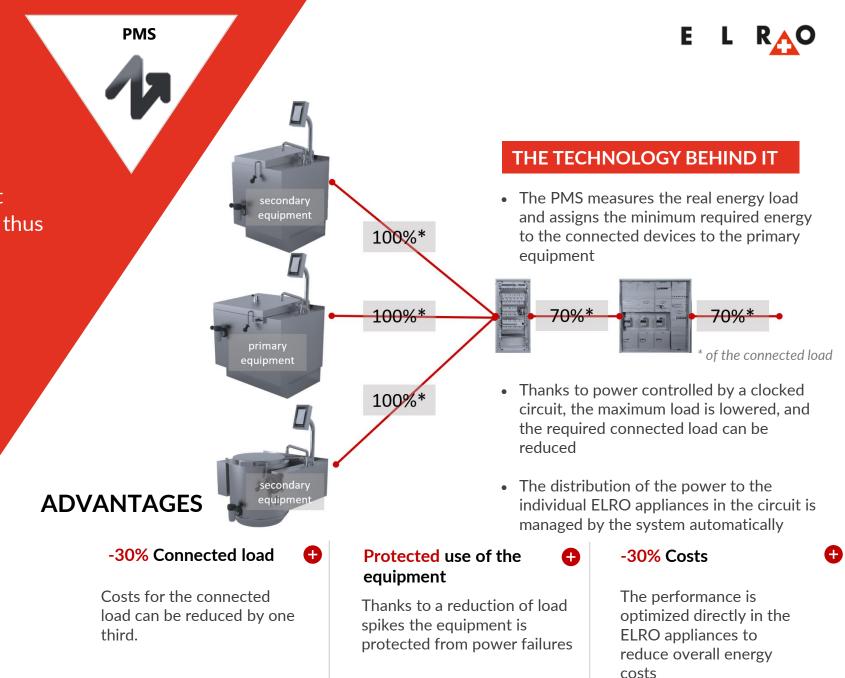

## REAL LIFE EXAMPLE PMS (POWER MANAGEMENT SYSTEM)

The energy needs of a kitchen can account for up to 60% of the total energy cost of a building. The ELRO PMS reduces the connected load in a kitchen by up to 30% – a significant cost factor in an investment project.