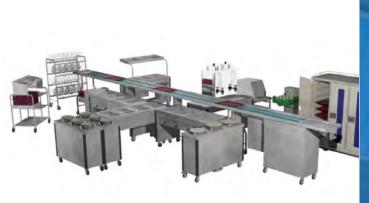

# **Tray Make Up Equipment**

- Straight Line, U or Oval Designs
- Hot & Cold Food Equipment

• Storage & Transport Equipment