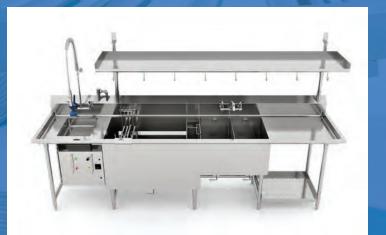

## **Pot & Pan Room Equipment**

- Powered Sinks
- 3 Compartment Sinks
- Soiled & Clean Dish Tables