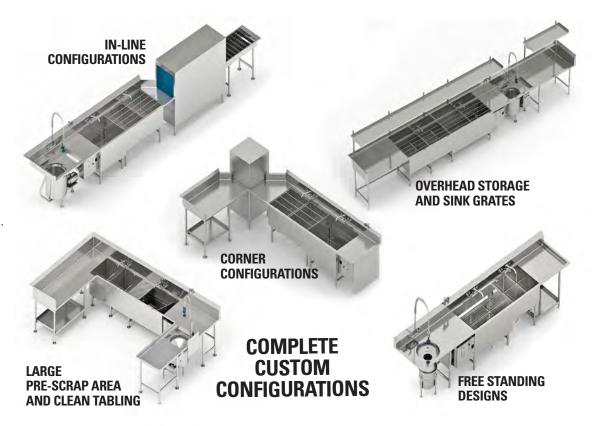

## **ULTRA-Customizable**

Each Dishroom comes with its unique demands and footprint. That's why every Ultrawash is custom configured with the options specific to your operation. Overhead and under table shelving perfectly utilize wasted space. Ideal for storing whatever you feel you may need within reach.