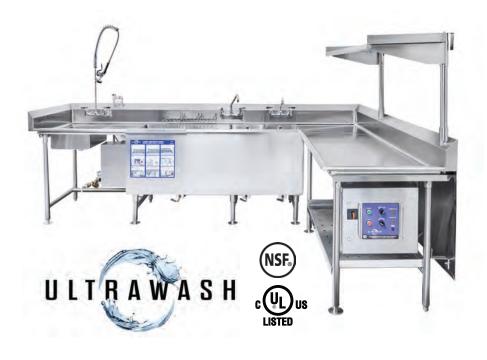

## **ULTRA-Customizable**

Each Dishroom comes with its unique demands and footprint. That's why every Ultrawash is custom configured with the options specific to your operation. Overhead and under table shelving perfectly utilize wasted space. Ideal for storing whatever you feel you may need within reach.

## **ULTRA-Robust**

Durable and sturdy construction; 14ga. 304 S/S, ¾" fully welded coved corners, 1-5/8" Ø understructure. Ready to face the heavy-duty challenges of your dishroom.

All these components ensure years of trouble-free operation.