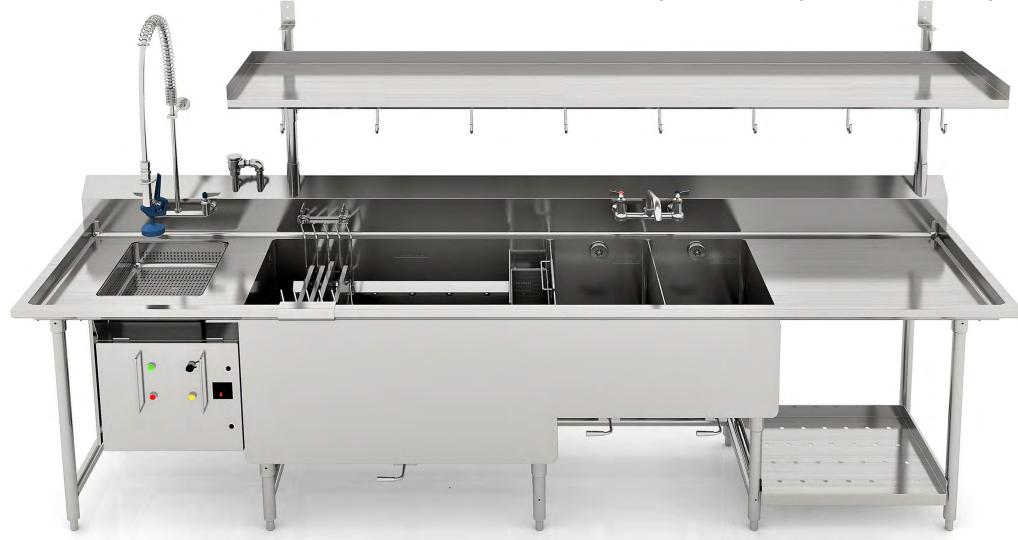

## Ultimate Continuous Pot, Pan & Sheet Pan Washing System.

Armored to assist your dishroom operators by eliminating the scrubbing; saving their time to do more efficient duties.

## **ULTRA-Customizable**

Each Dishroom comes with its unique demands and footprint. That's why every Ultrawash is custom configured with the options specific to your operation. Overhead and under table shelving perfectly utilize wasted space. Ideal for storing whatever you feel you may need within reach.

## **ULTRA-Powerful**

Water jets strategically located for turbulent back to front powerful wash action. Making easy work of removal of heavy oil and grease from pots and pans.

- Heavy duty energy efficient pump motor
- Stainless steel impeller (self-draining)
- PLC Pro Logic Controls of your dishroom
- Custom heating element

## **ULTRA-Robust**

Durable and sturdy construction; 14ga. 304 S/S, ¾" fully welded coved corners, 1-5/8" Ø understructure. Ready to face the heavy-duty challenges of your dishroom.

All these components ensure years of trouble-free operation.