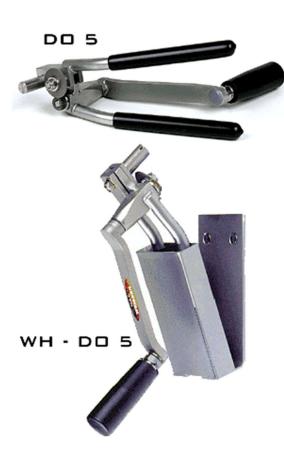

# model DO 5 - mobile

cans Open's play. , ,

# # Universally

opens large and small, round and oval cans

Item No .: 10005 **Model WH - DO 5** <u>wall bracket for Model Thu 5</u>

# ... Are the "mobile" a permanent place and keeps it handy at all times!

# Wall mounting by means of two screws.

Item No .: 10006